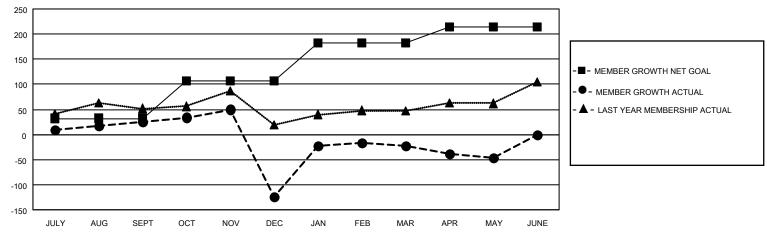

#### GOALS AND ACTUAL MEMBERS CUMULATIVE

| DROPPED CLUBS: 7 |     | 39 CLUBS OF 68 ADDED 1 OR<br>MORE NEW MEMBERS   | GENDER DISTRIBUTION       |             |  |
|------------------|-----|-------------------------------------------------|---------------------------|-------------|--|
|                  |     | MORE NEW MEMBERS                                | MALE 999 (60.04%)         |             |  |
|                  |     |                                                 | FEMALE 664 (39.90%)       |             |  |
| DROPPED MEMBERS  |     |                                                 | NON BINARY                | 0 (0.00%)   |  |
|                  | _   |                                                 | PREFER NOT TO ANSWER      | 1 (0.06%)   |  |
| DECEASED         | 5   |                                                 |                           |             |  |
| CLUB CANCELLED   | 121 | CLICK HERE FOR CUMULATIVE TOTAL FAMILY UNIT MEM |                           | 402         |  |
| OTHER            | 155 | MEMBERSHIP DATA                                 |                           |             |  |
| TOTAL            | 281 |                                                 | FAMILY MEMBERS PAYING HAI | LF DUES 221 |  |
|                  |     |                                                 |                           |             |  |

## District 411 A

| Clubs         |               |             |               | Members               |                       |                         |                                                    |
|---------------|---------------|-------------|---------------|-----------------------|-----------------------|-------------------------|----------------------------------------------------|
|               | RESULTS FOR   | R 2022-2023 |               | RESULTS FOR 2022-2023 |                       |                         |                                                    |
| QUARTER       | NEW CLUB GOAL | NEW CLUBS   | DROPPED CLUBS | QUARTER MEMB          | ER GROWTH NET<br>GOAL | MEMBER GROWTH<br>ACTUAL | DROPPED<br>MEMBERS ACTUAL<br>(including transfers) |
| JULY/AUG/SEPT | 1             | 0           | 1             | JULY/AUG/SEPT         | 32                    | 47                      | 20                                                 |
| OCT/NOV/DEC   | 1             | 0           | 6             | OCT/NOV/DEC           | 75                    | 43                      | 192                                                |
| JAN/FEB/MAR   | 1             | 1           | 0             | JAN/FEB/MAR           | 75                    | 171                     | 37                                                 |
| APR/MAY/JUNE  | 2             | 0           | 0             | APR/MAY/JUNE          | 32                    | 11                      | 32                                                 |