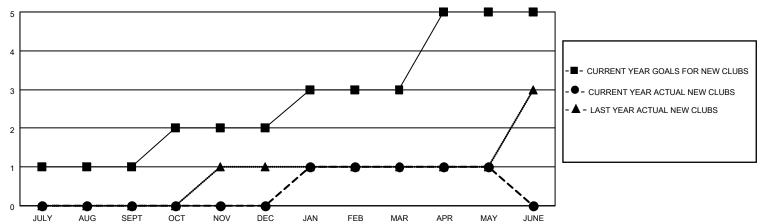

### GOALS AND ACTUAL NEW CLUBS CUMULATIVE

## District 411 A

| Clubs         |               |             |               | Members               |                       |                         |                                                    |
|---------------|---------------|-------------|---------------|-----------------------|-----------------------|-------------------------|----------------------------------------------------|
|               | RESULTS FOR   | R 2022-2023 |               | RESULTS FOR 2022-2023 |                       |                         |                                                    |
| QUARTER       | NEW CLUB GOAL | NEW CLUBS   | DROPPED CLUBS | QUARTER MEMB          | ER GROWTH NET<br>GOAL | MEMBER GROWTH<br>ACTUAL | DROPPED<br>MEMBERS ACTUAL<br>(including transfers) |
| JULY/AUG/SEPT | 1             | 0           | 1             | JULY/AUG/SEPT         | 32                    | 47                      | 20                                                 |
| OCT/NOV/DEC   | 1             | 0           | 6             | OCT/NOV/DEC           | 75                    | 43                      | 192                                                |
| JAN/FEB/MAR   | 1             | 1           | 0             | JAN/FEB/MAR           | 75                    | 171                     | 37                                                 |
| APR/MAY/JUNE  | 2             | 0           | 0             | APR/MAY/JUNE          | 32                    | 11                      | 32                                                 |